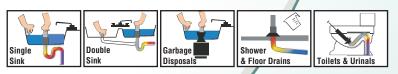

**SLOW-MOVING DRAINS:** I) Place stopper in drain. 2) fill sink or tub with 15-18cm of water, remove stopper and follow steps 2 through 3 above.

DRAINS AND TOILETS: (See optional Adapter Kit

\*To fully utilize the drain clearing capability of **MEGA SHOT**, purchase a Starter Kit with the universal adapter. (Toilets, bathroom sinks, shower or floor drains, garbage disposals.)

## Areas of Use: \*Hotels

\*Schools \*Cities & Counties \*Restaurants \*Stadiums \*Casinos \*Amusement Parks