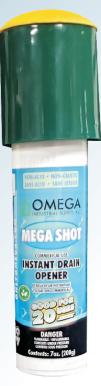

## MEGA SHOT

Instant Drain Opener

MM5061-B4 MM5061-B12

MM5064 - MEGA SHOT MAINTENANCE STARTER KIT

NON-ACID • NON-CAUSTIC

**MEGA SHOT** Instant Drain Opener clears obstructed and slow moving drains safely WITHOUT the use of acids or harsh chemicals. Even difficult obstructions caused by hair, soap build UP, and grease are removed by a controlled amount of pressure. **MEGA SHOT** is safe to use on sound, plastic and metal plumbing, and can be used with septic systems. Use monthly to keep pipes free flowing and to prevent obstructions.