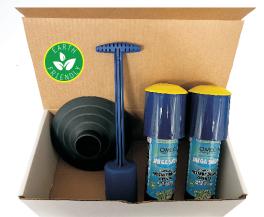

**SLOW-MOVING DRAINS:** I) Place stopper in drain. 2) fill sink or tub with 15-18cm of water, remove stopper and follow steps 2 through 3 above.

DRAINS AND TOILETS: (See optional Adapter Kit

\*To fully utilize the drain clearing capability of **MEGA SHOT**, purchase a Starter Kit with the universal adapter. (Toilets, bathroom sinks, shower or floor drains, garbage disposals.)