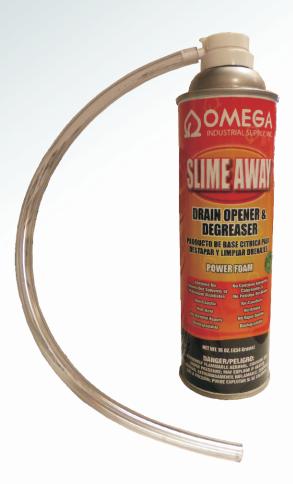

## SLIME AWAY

Drain Opener & Degreaser

SLIME AWAY is a natural citrus base drain declogger with a high pressure spray that provides quick penetration to blockage source and starts dissolving immediately. Effectively restores free flowing drains by breaking down grease, fat, body oils, soap, etc.

**Directions**: Attach the 18" tube to the spray nozzle. Direct tube down drain or the condensate drain from the evaporator positioning tube opening as close to the clog as possible. Spray liberally. Allow ample time for SLIME AWAY to penetrate and break down clog. Spray drain to flush. Re-apply product periodically tomaintain and keep the drain free flowing.